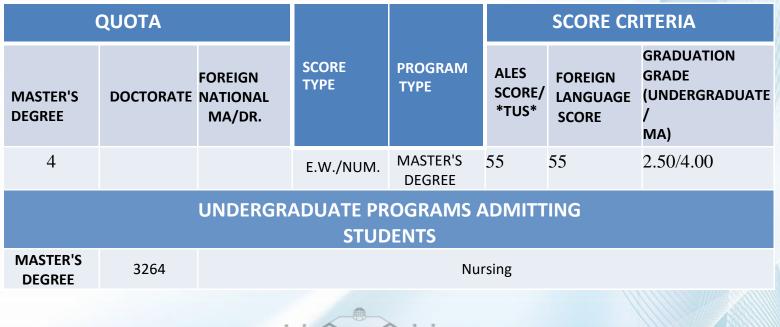

### QUOTA NUMBERS AND PROGRAM ADMISSION REQUIREMENTS FOR FALL SEMESTER 2024/2025

SAĞLIK

BILIMLERI ENSTITÜSÜ